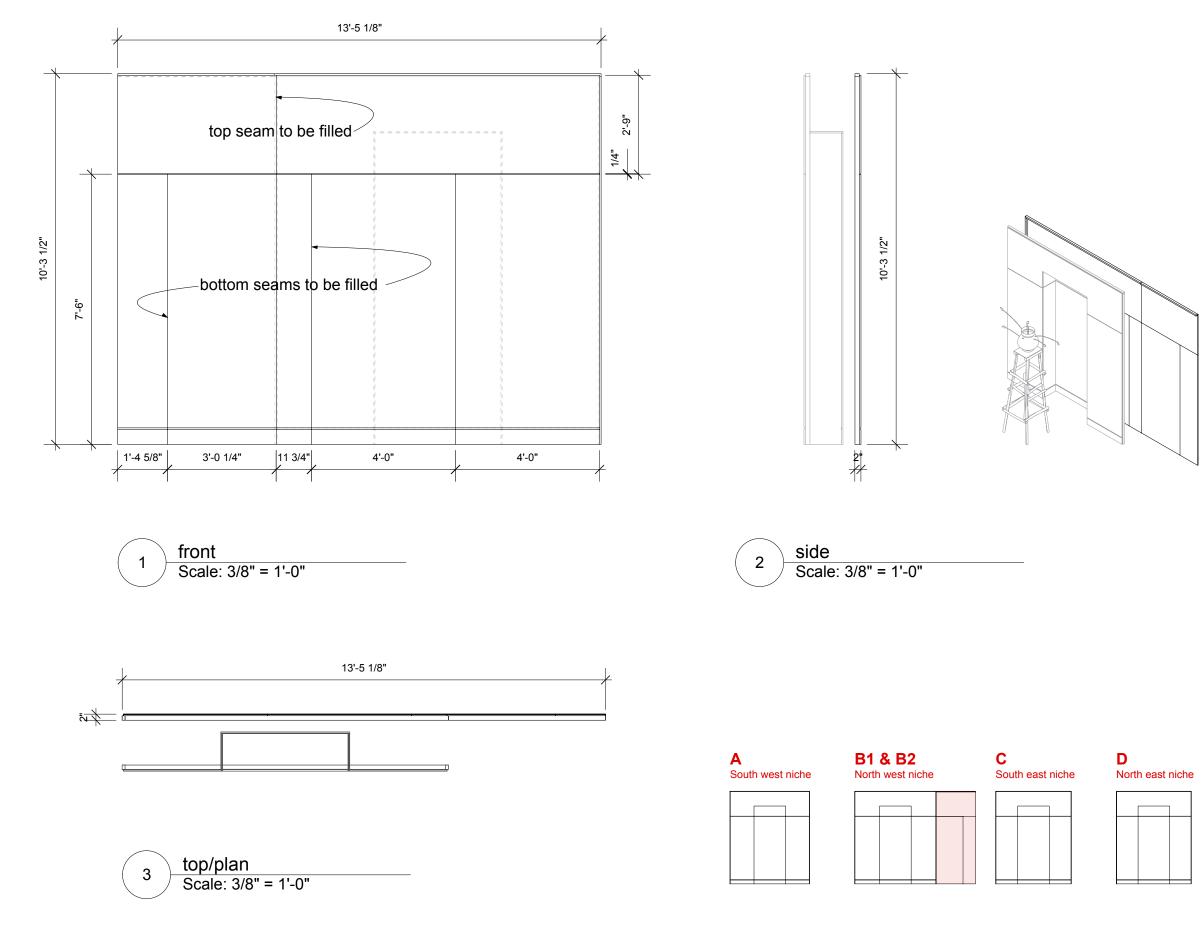

## Clemente: Niche walls B2 (North west niche)

Scale

Issue Date

File Name

John Monaco 212-620-5000 ext. 353

140 West 17th Street New York, NY 10011

opening date: 09-05-14

### Clemente: Niche walls **B1** (North west niche)

John Monaco 212-620-5000 ext. 353

140 West 17th Street New York, NY 10011

opening date: 09-05-14

notes:

| ISSUED/REVISED |      |
|----------------|------|
| No.            | Date |
| 04-15-14       |      |
| 06-02-14       |      |