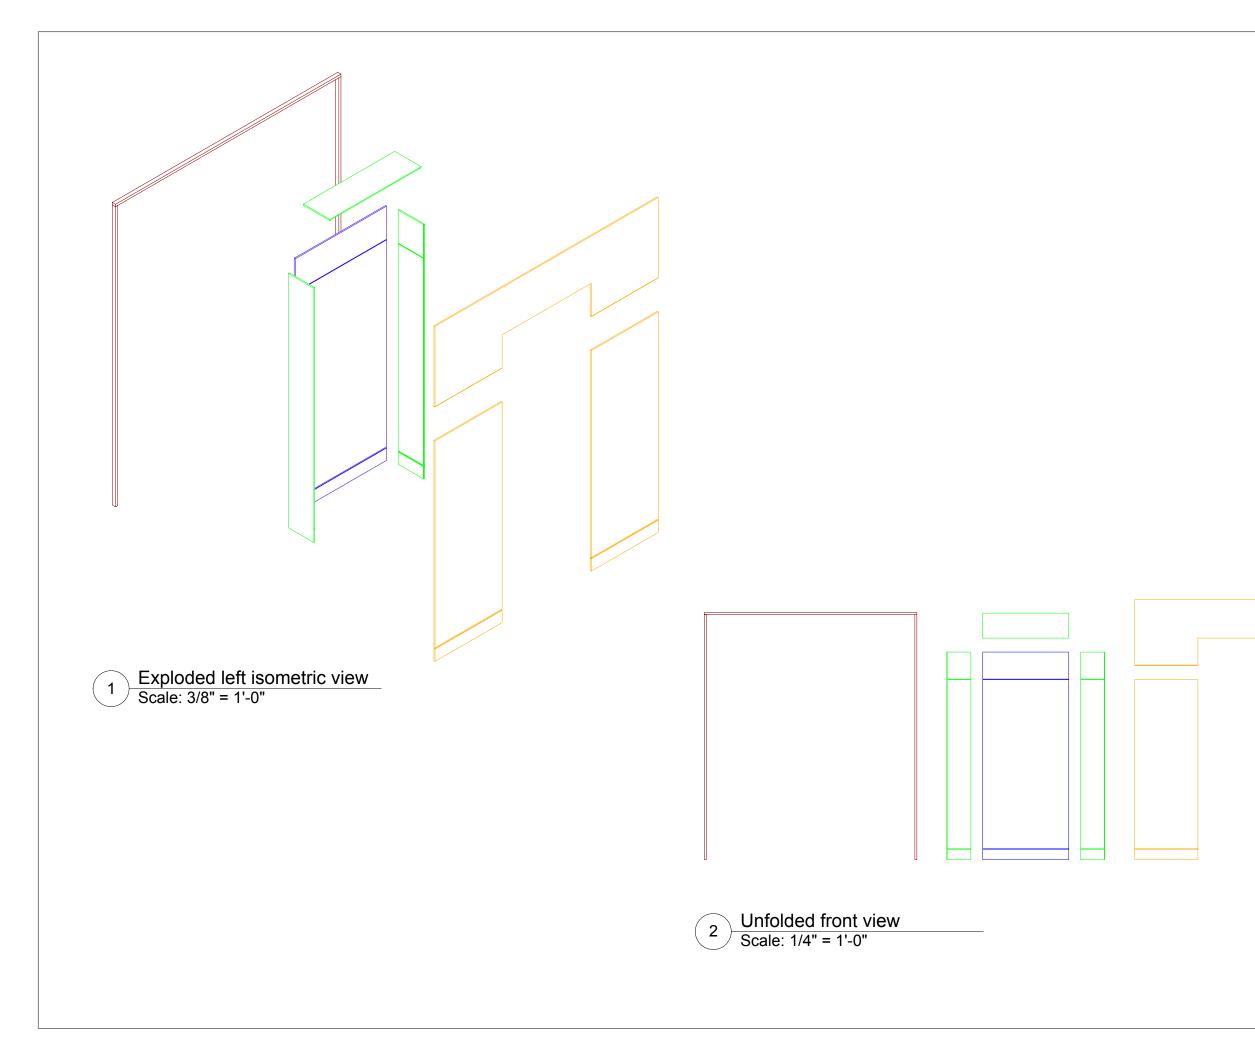

## Clemente: Niche walls Additional views

Scale

Issue Date

File Name

John Monaco 212-620-5000 ext. 353

140 West 17th Street New York, NY 10011

opening date: 09-05-14

notes:

## All seams to remain

ISSUED/REVISED No. Date 04-15-14 06-02-14

Description