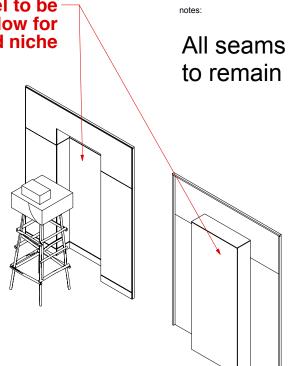

## Clemente: Niche walls Additional views

Scale

Issue Date

File Name

John Monaco 212-620-5000 ext. 353

140 West 17th Street New York, NY 10011

opening date: 09-05-14

notes:

## All seams to remain

ISSUED/REVISED No. Date 04-15-14 06-02-14

Description

# All seams to remain

ISSUED/REVISED No. Date 04-15-14 06-02-14

Description