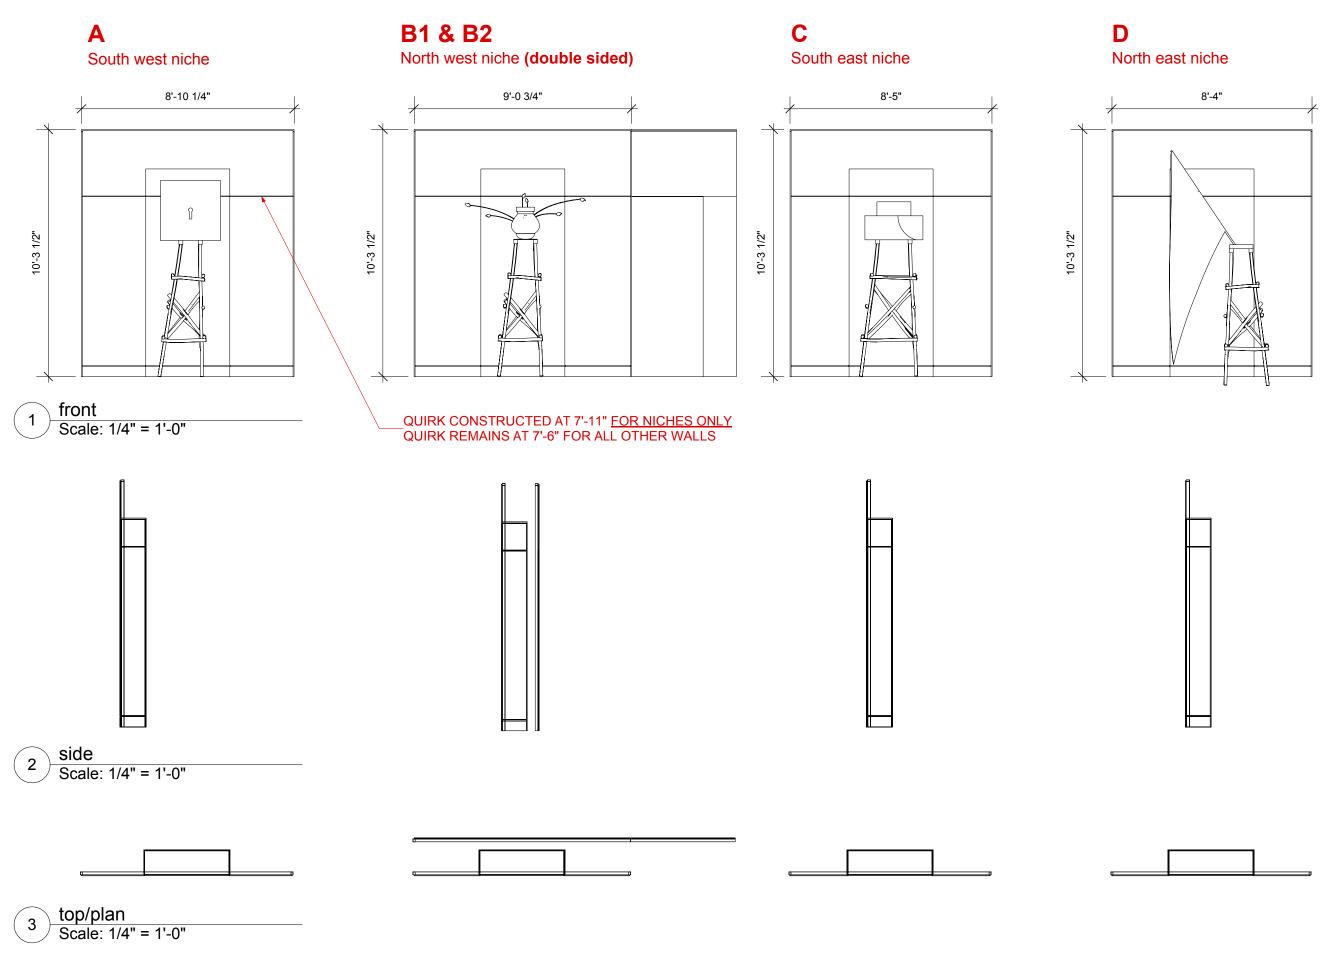

## Four (4) complete niche units to be constructed

ISSUED/REVISED No. Date 04-15-14 06-02-14

Description

#### DRAWING TITLE

Clemente: Niche walls **A** (South west niche)

Scale

Issue Date

File Name

Description

### Clemente: Niche walls **B1** (North west niche)

John Monaco 212-620-5000 ext. 353

140 West 17th Street New York, NY 10011

opening date: 09-05-14

notes:

| ISSUED/REVISED |      |
|----------------|------|
| No.            | Date |
| 04-15-14       |      |
| 06-02-14       |      |

## Clemente: Niche walls B2 (North west niche)

Scale

Issue Date

File Name

John Monaco 212-620-5000 ext. 353

140 West 17th Street New York, NY 10011

opening date: 09-05-14

### DRAWING TITLE

Clemente: Niche walls **C** (South east niche)

Scale

Issue Date

File Name

John Monaco 212-620-5000 ext. 353

140 West 17th Street New York, NY 10011

opening date: 09-05-14

# Clemente: Niche walls D (North east niche)

Scale

Issue Date

File Name

DRAWING No.