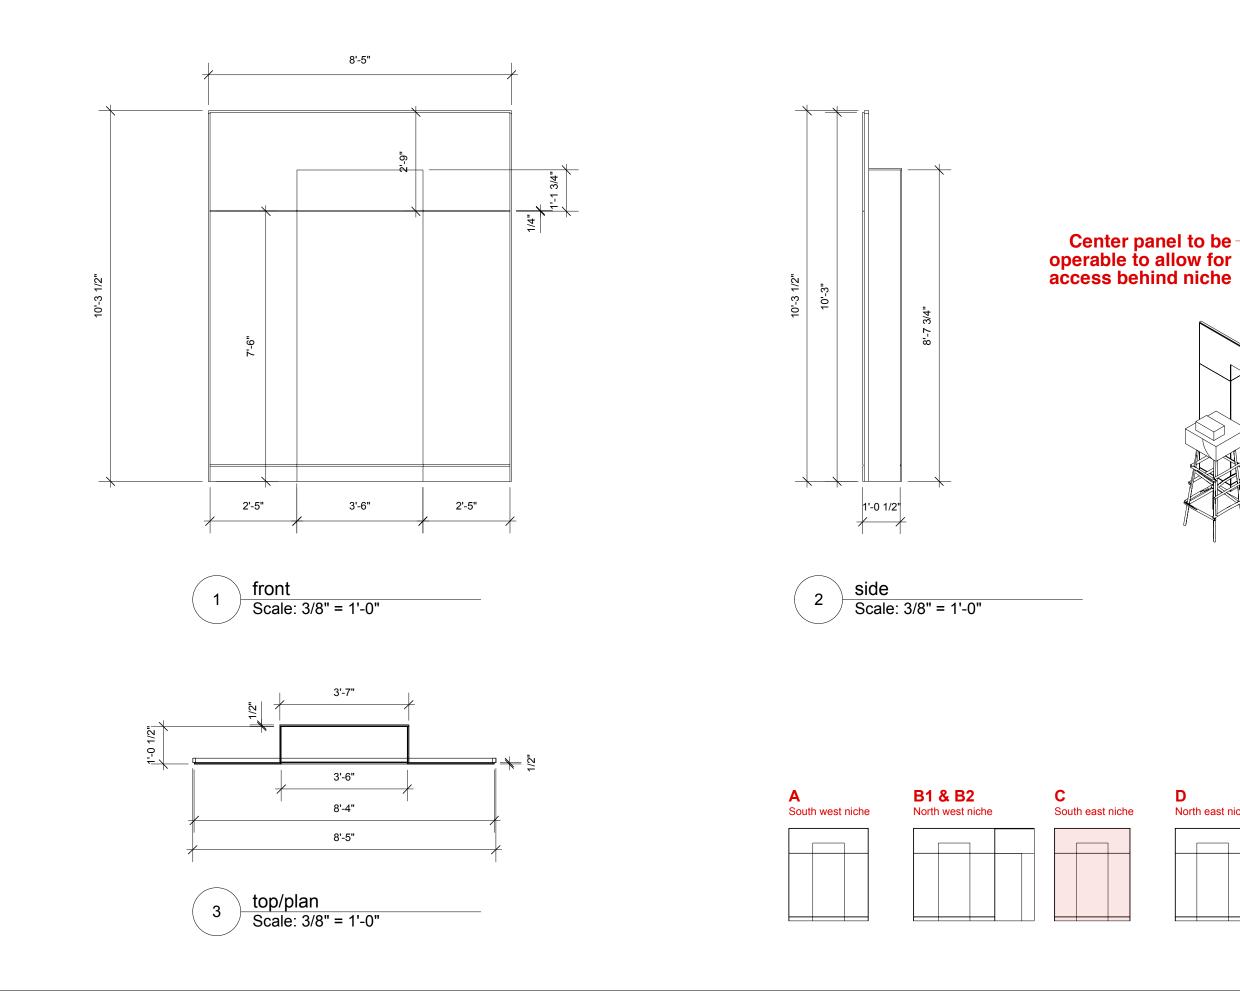

### DRAWING TITLE Clemente: Niche walls Overview

Scale

Issue Date

File Name

DRAWING

#### DRAWING TITLE

Clemente: Niche walls **A** (South west niche)

Scale

Issue Date

File Name

Description

### DRAWING TITLE

Clemente: Niche walls **C** (South east niche)

Scale

Issue Date

File Name

John Monaco 212-620-5000 ext. 353

140 West 17th Street New York, NY 10011

opening date: 09-05-14