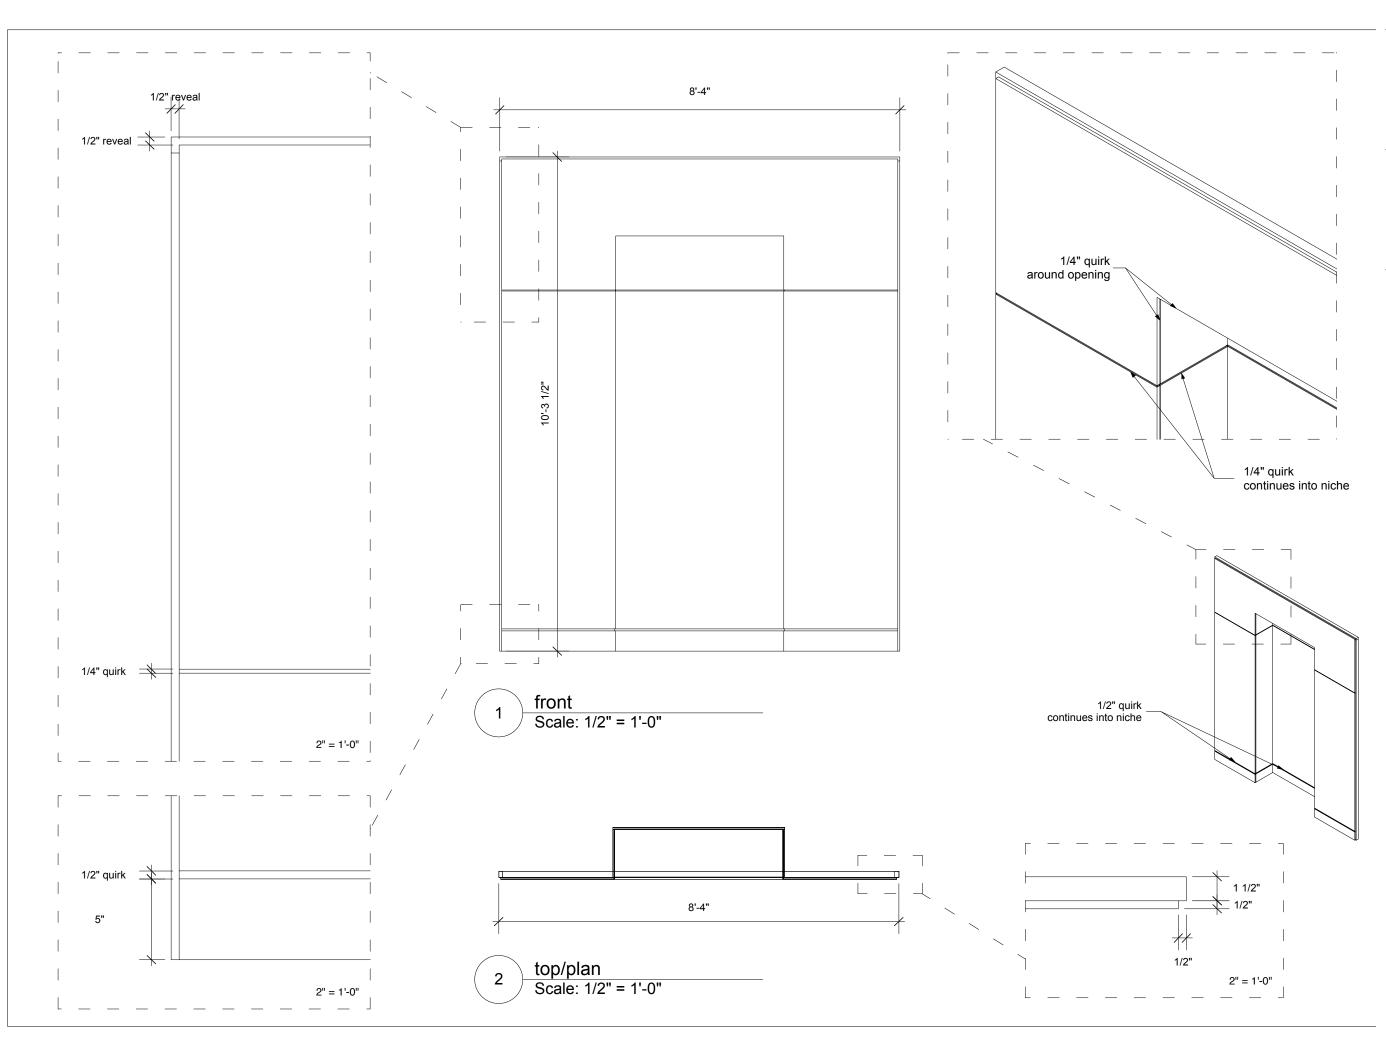

# All seams to remain

ISSUED/REVISED No. Date 04-15-14 06-02-14

Description

# Clemente: Niche walls D (North east niche)

Scale

Issue Date

File Name

DRAWING No.

### **D** North east niche

John Monaco 212-620-5000 ext. 353

140 West 17th Street New York, NY 10011

opening date: 09-05-14

notes:

 ISSUED/REVISED

 No.
 Date

 04-15-14
 06-02-14

Description

# Clemente: Niche walls

Scale

Issue Date

File Name