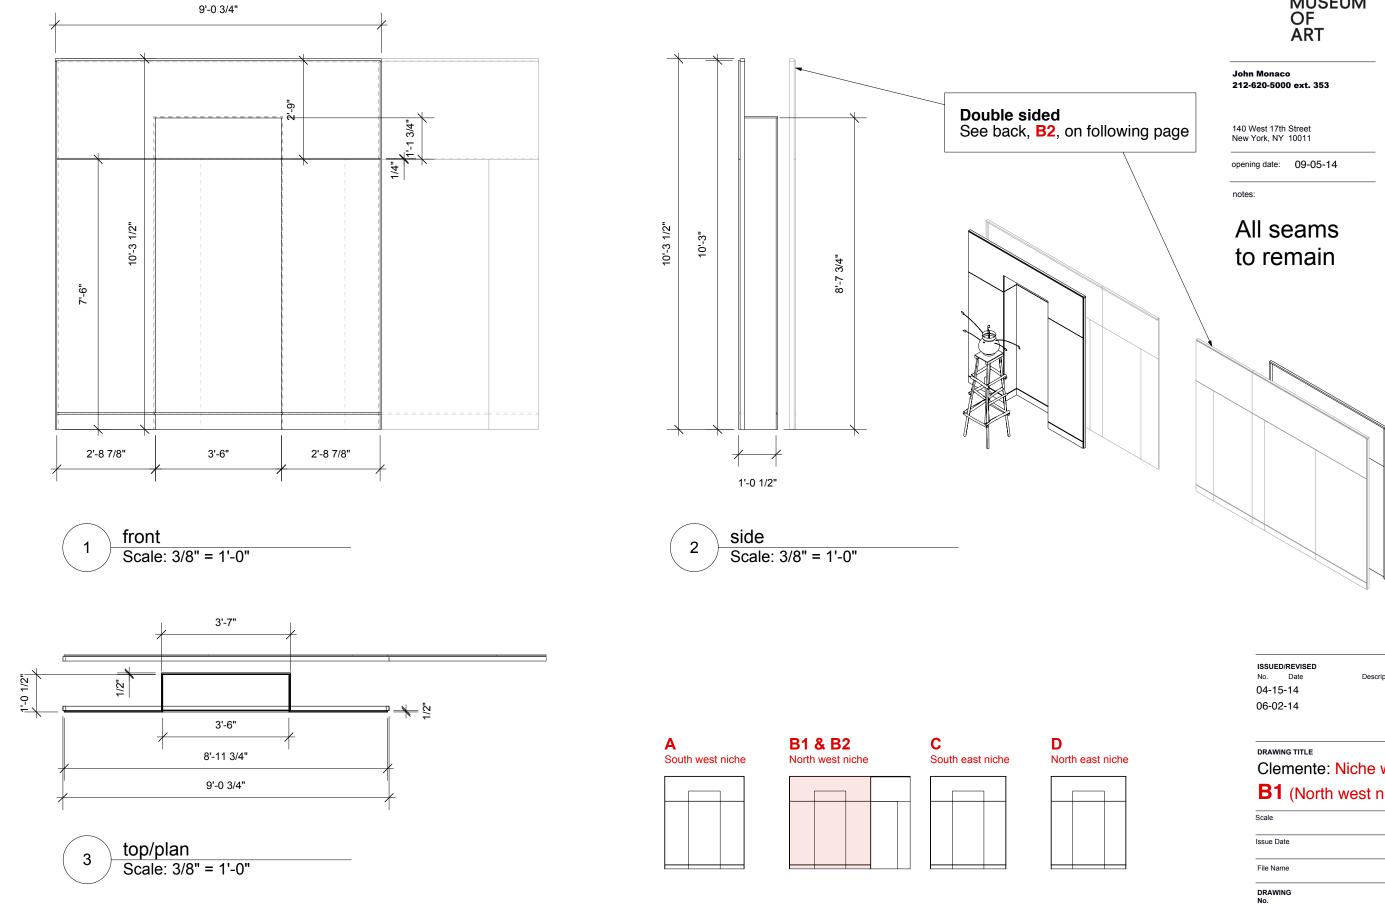

## All seams to remain

ISSUED/REVISED No. Date 04-15-14 06-02-14

Description

### Clemente: Niche walls **B1** (North west niche)

John Monaco 212-620-5000 ext. 353

140 West 17th Street New York, NY 10011

opening date: 09-05-14

notes:

| ISSUED/REVISED |      |
|----------------|------|
| No.            | Date |
| 04-15-14       |      |
| 06-02-14       |      |

## Clemente: Niche walls B2 (North west niche)

Scale

Issue Date

File Name

John Monaco 212-620-5000 ext. 353

140 West 17th Street New York, NY 10011

opening date: 09-05-14