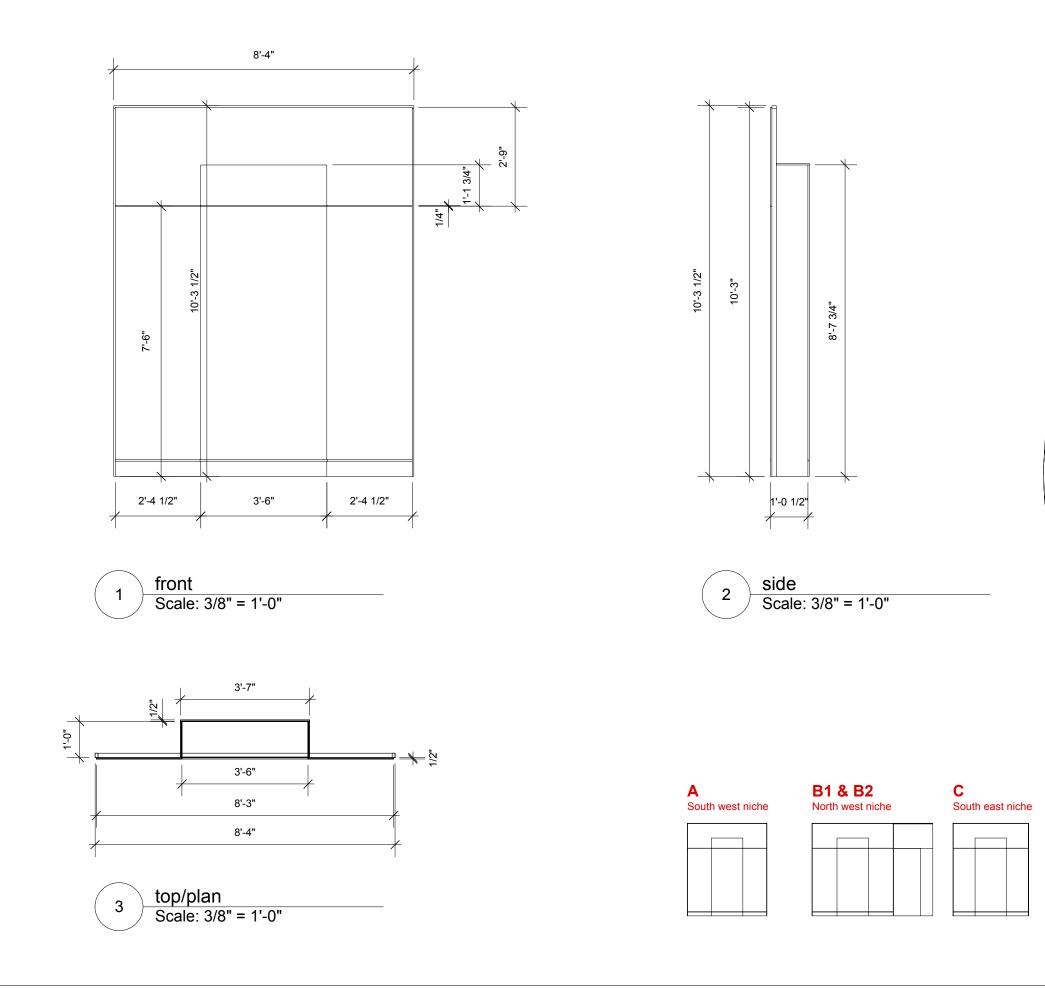

### Clemente: Niche walls **B1** (North west niche)

John Monaco 212-620-5000 ext. 353

140 West 17th Street New York, NY 10011

opening date: 09-05-14

notes:

| ISSUED/REVISED |      |
|----------------|------|
| No.            | Date |
| 04-15-14       |      |
| 06-02-14       |      |

## Clemente: Niche walls B2 (North west niche)

Scale

Issue Date

File Name

John Monaco 212-620-5000 ext. 353

140 West 17th Street New York, NY 10011

opening date: 09-05-14

# Clemente: Niche walls

Scale

Issue Date

File Name