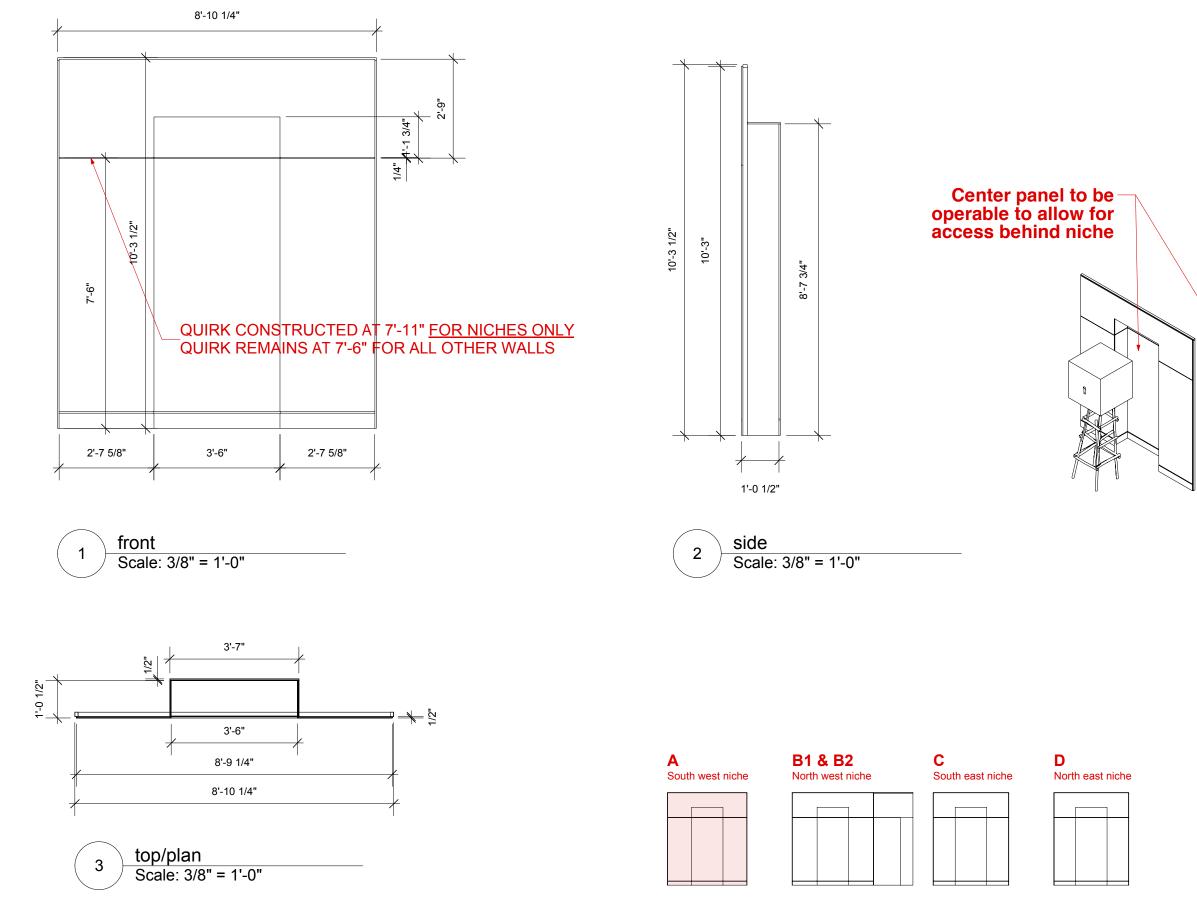

#### DRAWING TITLE

Clemente: Niche walls **A** (South west niche)

Scale

Issue Date

File Name

Description

# All seams to remain

ISSUED/REVISED No. Date 04-15-14 06-02-14

Description