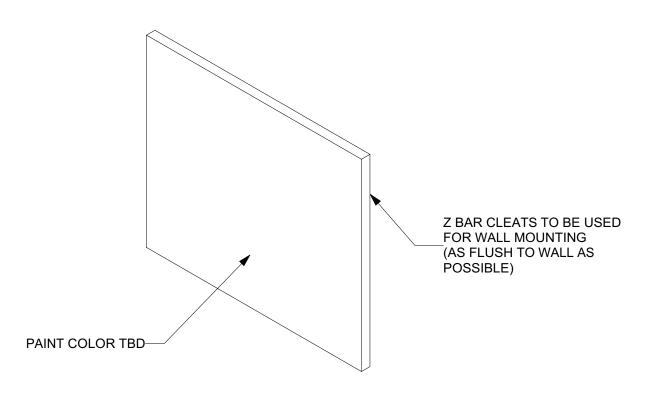

#### WALL UNITS

OVERALL VIEW-PARTS ON
FOLLOWING PAGES

QUANTITY: 8 UNITS TOTAL AT MULTIPLE LENGTHS (REFER TO FOLLOWING PAGES)

ISSUED/REVISED
No. Date

11-18-16

DRAWING TITL

**BACK BOARD** 

QUANTITY: 8 UNITS AT MULTIPLE LENGTHS (REFER TO CHART)

2 SIDE Scale: 1" = 1'-0"

3 TOP/PLAN
Scale: 1" = 1'-0"

ISSUED/REVISED
No. Date Det
11-18-16

WHITE BERYL INSTALLATION

Scale

Issue Date