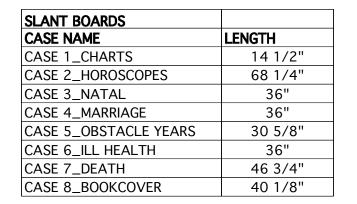

# MAGNETIC SLANT BOARD AND LEDGE

### QUANTITY: 8 UNITS AT MULTIPLE LENGTHS (REFER TO CHART)

ISSUED/REVISED

No. Date Descripti

11-18-16