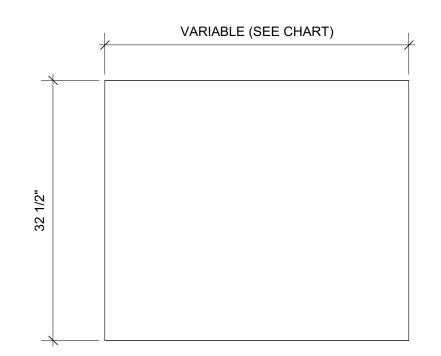

# MAGNETIC SLANT BOARD AND LEDGE

### QUANTITY: 8 UNITS AT MULTIPLE LENGTHS (REFER TO CHART)

ISSUED/REVISED

No. Date Descripti

11-18-16

## WHITE BERYL INSTALLATION

Scale

DRAWING TITLE

Issue Date

File Name

DRAWING No.

P 4 OF 4