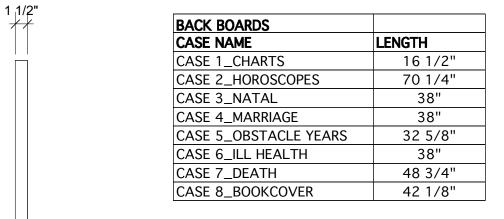

# MAGNETIC SLANT BOARD AND LEDGE

### QUANTITY: 8 UNITS AT MULTIPLE LENGTHS (REFER TO CHART)

ISSUED/REVISED

No. Date Descripti

11-18-16

## WHITE BERYL INSTALLATION

Scale

DRAWING TITLE

Issue Date

File Name

DRAWING No.

P 4 OF 4