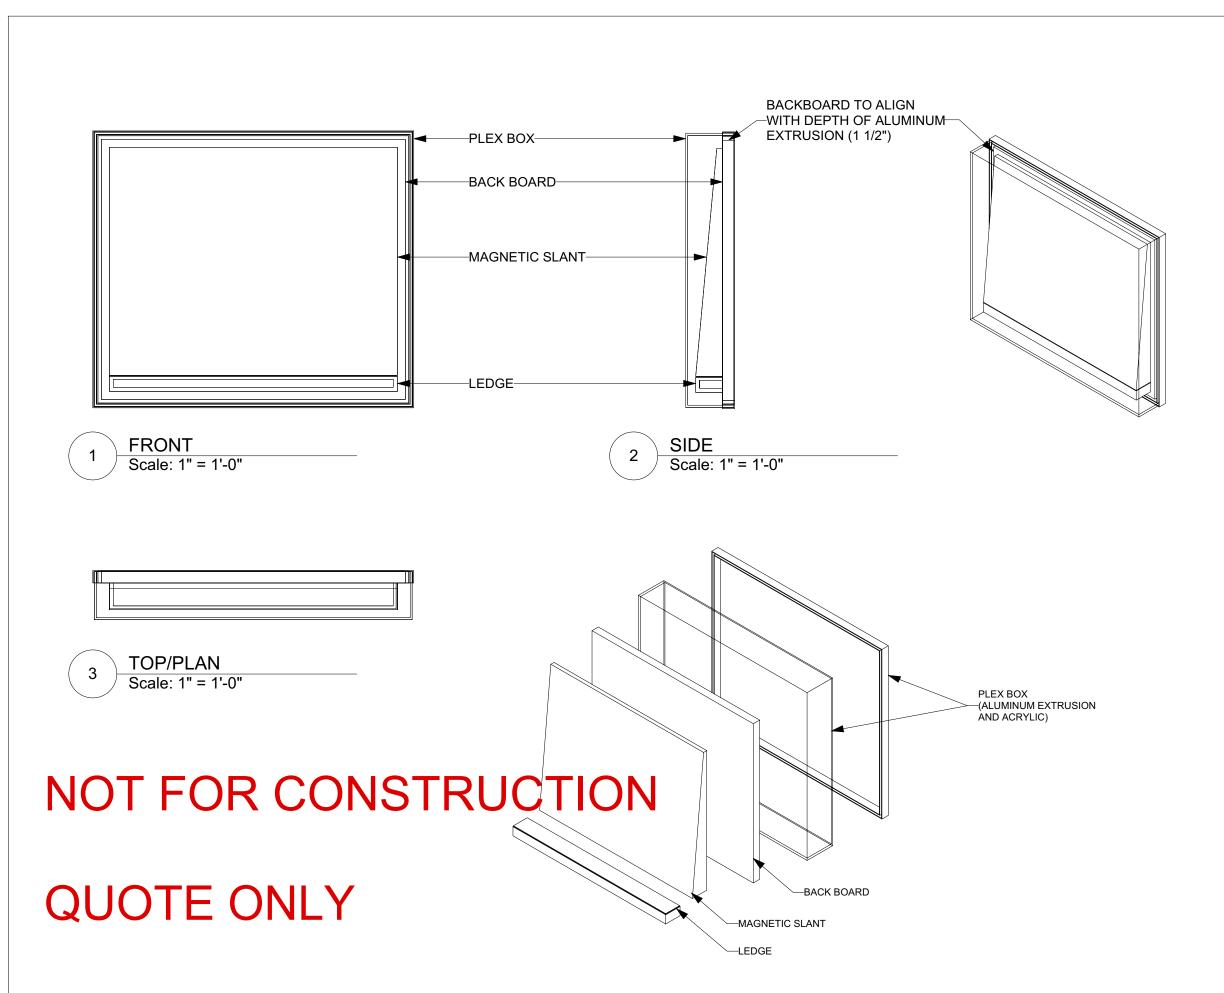

#### WALL UNITS

OVERALL VIEW-PARTS ON
FOLLOWING PAGES

QUANTITY: 8 UNITS TOTAL AT MULTIPLE LENGTHS (REFER TO FOLLOWING PAGES)

ISSUED/REVISED
No. Date

11-18-16

DRAWING TITL

## WHITE BERYL INSTALLATION

Scale

Issue Date

File Name

DRAW

P 1 OF 4

**FRONT** 

Scale: 1" = 1'-0"

**BACK BOARD** 

QUANTITY: 8 UNITS AT MULTIPLE LENGTHS (REFER TO CHART)

2 SIDE Scale: 1" = 1'-0"

3 TOP/PLAN
Scale: 1" = 1'-0"

ISSUED/REVISED
No. Date Det
11-18-16

WHITE BERYL INSTALLATION

Scale

Issue Date