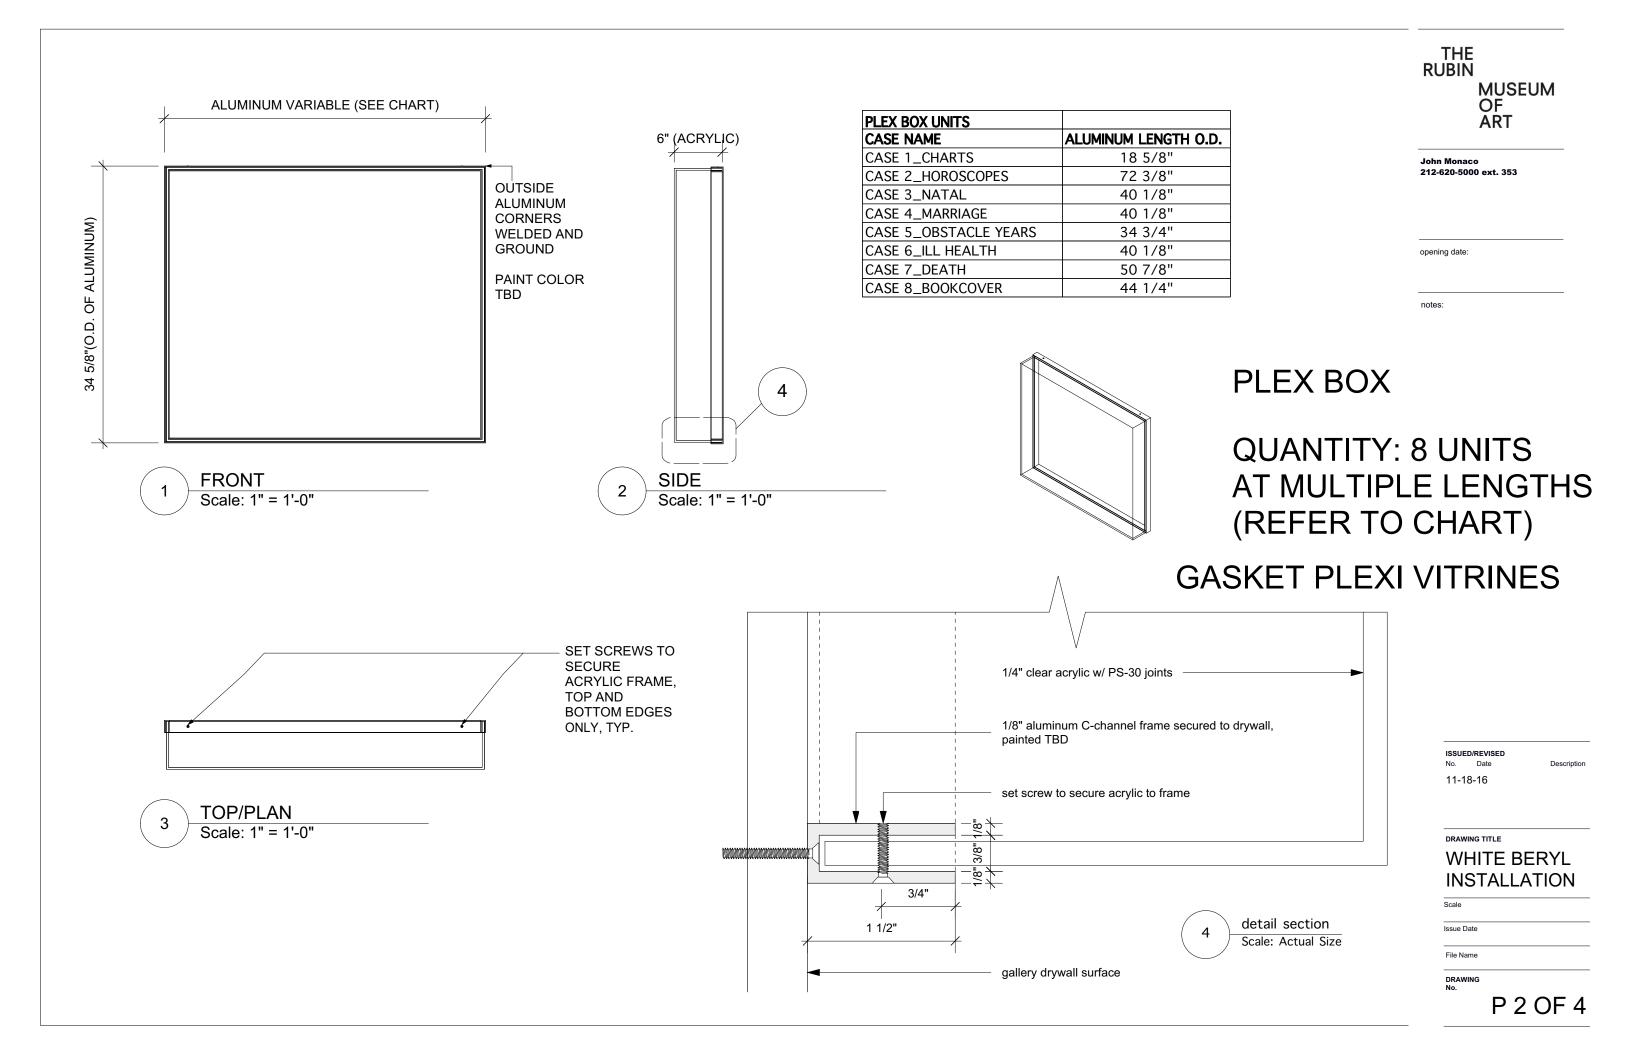

## WHITE BERYL INSTALLATION

Scale

Issue Date

File Name

DRAW

P 1 OF 4

**FRONT** 

Scale: 1" = 1'-0"

**BACK BOARD** 

QUANTITY: 8 UNITS AT MULTIPLE LENGTHS (REFER TO CHART)

2 SIDE Scale: 1" = 1'-0"

3 TOP/PLAN
Scale: 1" = 1'-0"

ISSUED/REVISED
No. Date Det
11-18-16

WHITE BERYL INSTALLATION

Scale

Issue Date

File Name

P 3 OF 4

John Monaco 212-620-5000 ext. 353

opening date:

notes

1 FRONT
Scale: 1" = 1'-0"

2 SIDE Scale: 1" = 1'-0"

3 3/8