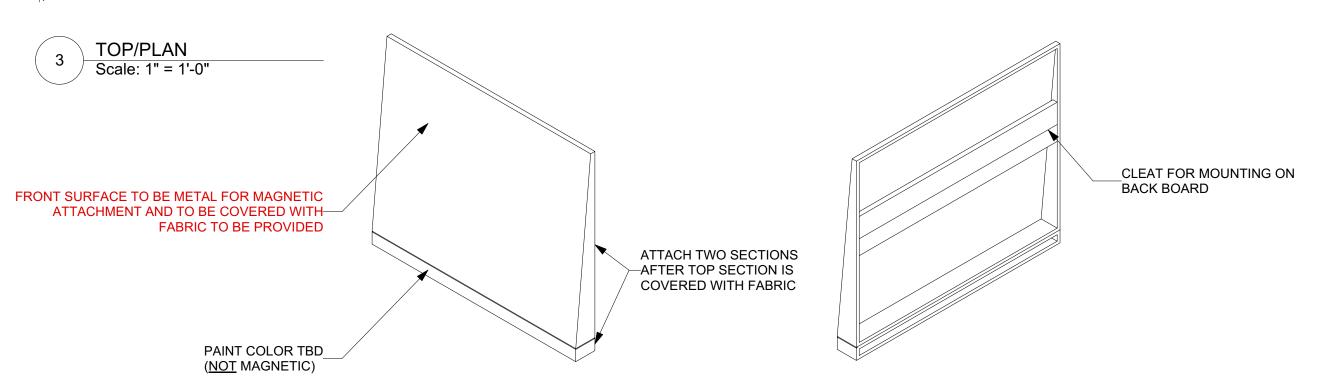

**BACK BOARD** 

QUANTITY: 8 UNITS AT MULTIPLE LENGTHS (REFER TO CHART)

2 SIDE Scale: 1" = 1'-0"

3 TOP/PLAN
Scale: 1" = 1'-0"

ISSUED/REVISED
No. Date Det
11-18-16

WHITE BERYL INSTALLATION

Scale

Issue Date

# MAGNETIC SLANT BOARD AND LEDGE

### QUANTITY: 8 UNITS AT MULTIPLE LENGTHS (REFER TO CHART)

ISSUED/REVISED

No. Date Descripti

11-18-16

## WHITE BERYL INSTALLATION

Scale

DRAWING TITLE

Issue Date

File Name

DRAWING No.

P 4 OF 4