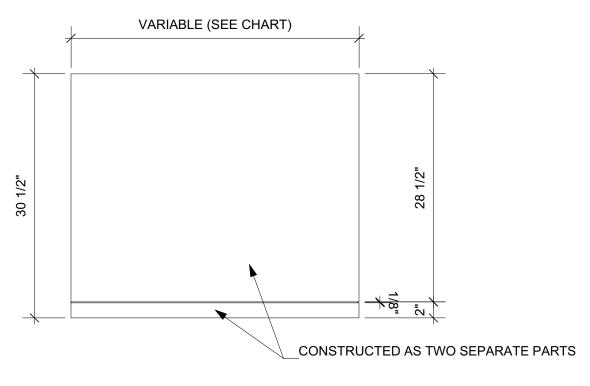

# MAGNETIC SLANT BOARD AND LEDGE

### QUANTITY: 8 UNITS AT MULTIPLE LENGTHS (REFER TO CHART)

ISSUED/REVISED

No. Date Descripti

11-18-16